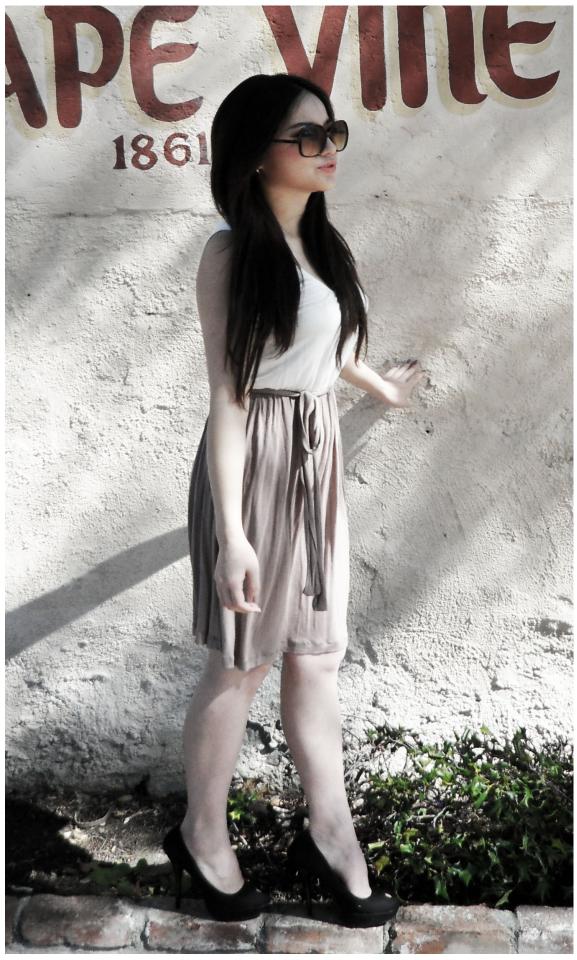

White and tan color causal everyday wear with a waist tie for slimmer look. Sizes: XS-XL. Colors: white & tan, white & blue, white & red. Price: \$49.99

 $Creme\ color\ lace\ dress\ with\ albow\ length\ sleeves.\ Sizes:\ XS-XL.\ Colors:\ white,\ ivory,\ black\ and\ red.\ Price:\ \$69.99$ 