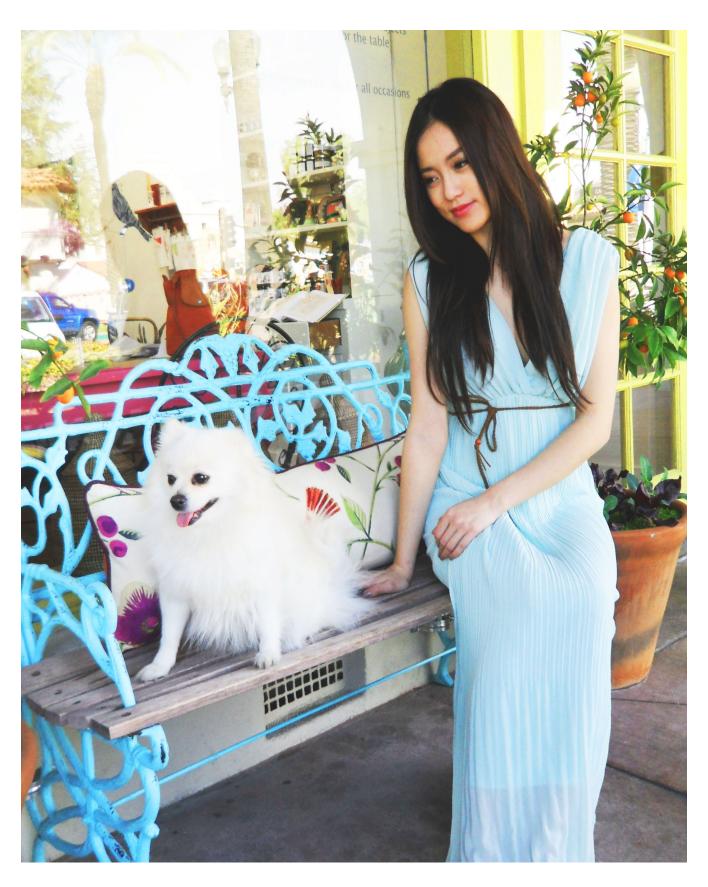

 $Icy\ Diamond\ color\ deep\ v-neck\ maxi\ dress\ with\ a\ brownie\ color\ tie\ for\ the\ waist.\ Sizes:\ XS-XL.\ Colors:\ white,\ ivory,\ black,\ icy\ diamond,\ lipstick\ red\ .\ Price:\ \$89.99$ 

 $Fitted\ black\ dressy\ tank\ dress.\ Sizes:\ XS-XL.\ Colors:\ white,\ black,\ rudy\ pink\ \ and\ red.\ Price:\ \$59.99$ 